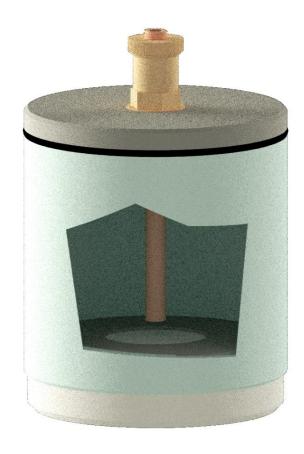

## Portable Reference Electrode for concrete – Cu-CuSO<sub>4</sub> P-9021-041

The copper/copper sulphate half-cell is the accepted standard for the measurement of - structure to soil potentials. The half cells are supplied with a standard terminal, to which the measurement cable shall be directly connected.

The model P-9021-041 is provided with a large area flat ceramic plug designed for measurement on concrete surfaces.

Dimensions: Ø 4.33" x 3.35" long

Dry weight: 16 oz.