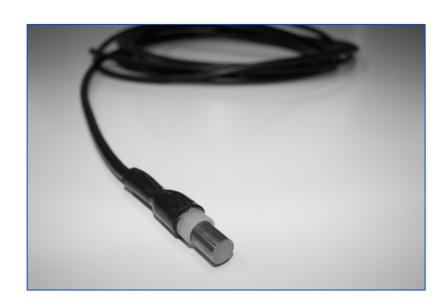

## P-9623-009 Carbon Steel Coupon

The use of a Coupon associated with the reference electrode is indicated by the most recent regulations for the correct monitoring of the potential of underground structures subject to stray currents and, in general, for  $I \cdot R$  Free measurements and current density measurements.

For a correct use, the Coupon must be composed of the same material as the structure to be protected, and must be laid in a ground that has the same characteristics as the one in which the structure is located.

The exposed surface of the coupon must be properly dimensioned depending on the condition of the coating.

## **Technical Details**

Material Carbon Steel - AISI 1018 (ASTM A108, AMS5069)

Exposed surface 5 sq.cm / 10 sq.cm customizable

Cable 1x6 sq.mm custom type and length